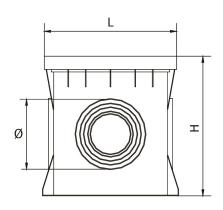

## Dimensions and features

N.B. Dimensions and weights are subjected to the normal tolerances of the manufacturing

External Dimensions L x L (mm) 413 x 413 Height X x Y (mm) 400 Open Area (mm) 374 x 374

Ø110 - Ø125 - Ø140 - Ø160 - Ø200 Outlets

Material Color Light Grey 3.7 Weight