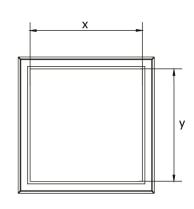

## Dimensions and features

N.B. Dimensions and weights are subjected to the normal tolerances of the manufacturing

External Dimensions L x L (mm) 413 x 413 Height X x Y (mm) 400 Open Area (mm) 374 x 374